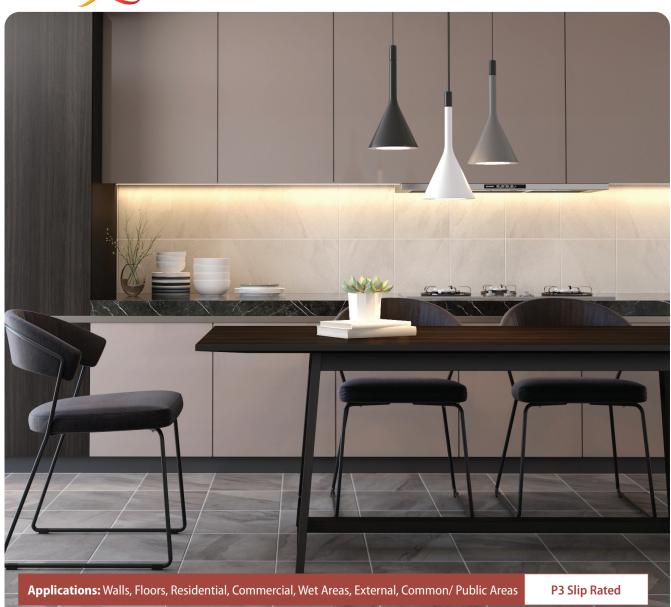

AVA STONE

PHOENIX RANGE

× K SIZES

THICKNESS

**I** FINISHES

| 300x300   | 300x600 | 600x600 | 450x900 | 900x900 | 600x1200 | 150x600 | mm      |
|-----------|---------|---------|---------|---------|----------|---------|---------|
| $\otimes$ |         |         |         |         |          |         | 10mm    |
|           |         |         |         |         |          |         | 20mm    |
| $\otimes$ |         |         |         |         |          |         | Matt P3 |
|           |         |         |         |         |          |         | Grip    |
|           |         |         |         |         |          |         | Gloss   |
|           |         |         |         |         |          |         | Lappato |