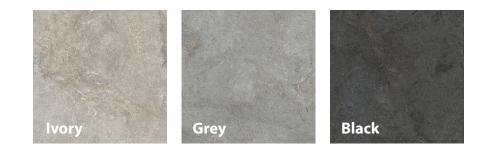

AVA STONE

PHOENIX RANGE

× K SIZES

THICKNESS

**I** FINISHES

| 300x300   | 300x600 | 600x600 | 450x900 | 900x900 | 600x1200 | 150x600 | mm      |
|-----------|---------|---------|---------|---------|----------|---------|---------|
| $\otimes$ |         |         |         |         |          |         | 10mm    |
|           |         |         |         |         |          |         | 20mm    |
| $\otimes$ |         |         |         |         |          |         | Matt P3 |
|           |         |         |         |         |          |         | Grip    |
|           |         |         |         |         |          |         | Gloss   |
|           |         |         |         |         |          |         | Lappato |